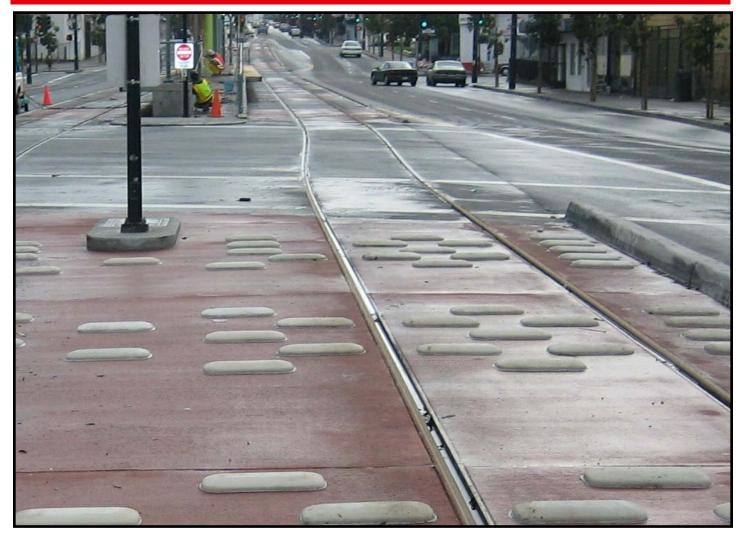

## **FEATURES**:

- A guidance device that provides a physical deterrent or warning for motorists.
- Ideal for traffic calming, work zones, garages, edge drop-off markings, bicycle lanes, parking lots, light rail and driveways.
- Durable Polymer Material is chemical and weather resistant, outlasting concrete and rubber products.
- Unique groove system provides easy installation and improved adhesion for epoxy glues. Bolt holes are provided for additional anchoring where desired.

# COLORS AVAILABLE:

The TD11500 Park-N-Guard is available in White and Yellow. Three D Traffic Works can manufacture this product to your desired color.