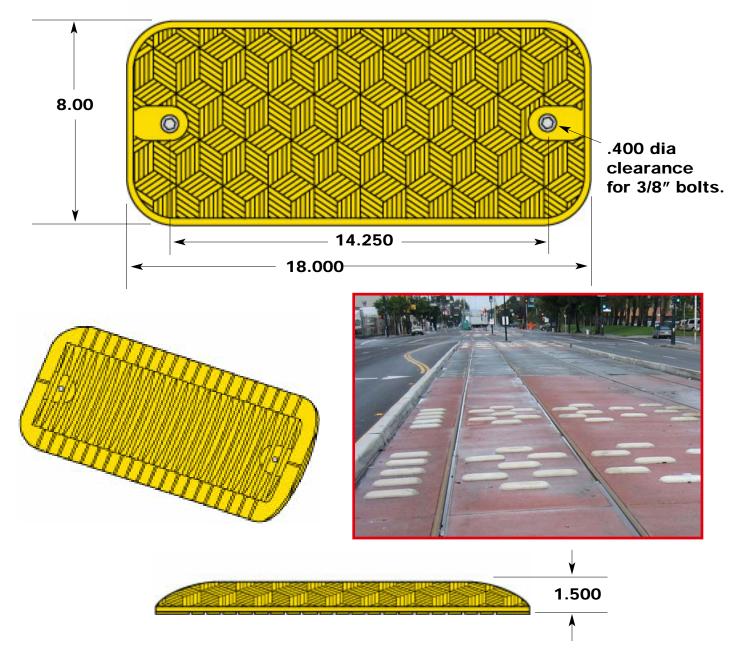

# PARKING BLOCK/SPEED BUMP SPECIFICATIONS

- Dimensions: Length: 18.00 Inches Width: 8.00 Inches Height: 1.5 Inches
- Material:
  Recycled Polymer Resin
- Weight: 3.5 lbs

Bolt holes: 2 places, for 3/8" anchor bolts.